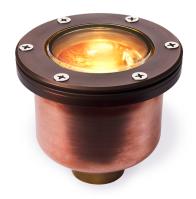

#### IGR550505

The Lighthaus is a high-output, low-energy LED ingrade well light that features unmatched aiming ability. The quality of materials, and workmanship of this device are impressive, as is the performance.

- Field serviceable & interchangeable LED module
- •Cree LED™ XLAMP® High Intensity (XP-L)
- Patented optic U.S. 10,655,799
- •Ideal for driveways, hardscape, and wall-washing

#### CONFIGURATOR:

| FIXTURE DIMENSIONS | D5-1/4" x H5-1/2"                  |
|--------------------|------------------------------------|
| LIGHT SOURCE       | Included LED Module                |
| COLOR TEMPERATURES | 2700K, 3000K                       |
| WATTAGES           | 9W                                 |
| CRI (RA)           | 80 CRI                             |
| VOLTAGE            | 12V                                |
| DELIVERED LUMENS   | 527Im (3000K)                      |
| DIMMABLE           | Yes, Dim to <10% via Transformer   |
| DRIVER             | Yes, 12V Integral Constant Current |
| TRANSFORMER        | 12V AC/DC (Supplied by others)     |
| MOUNT              | Included Copper Housing            |
| ACCESSORIES        | Yes, Not Included                  |
| OPTICS             | Yes, Included 20°, 40° & 60°       |
| FINISH             | Included Natural Brass             |
| MATERIAL           | Brass & Copper                     |
| WIRE LENGTH        | 24"                                |
| LOCATION           | Interior & Exterior Wet            |
| CERTIFICATIONS     | UL, IP66, IP67, IC, Drive Over     |