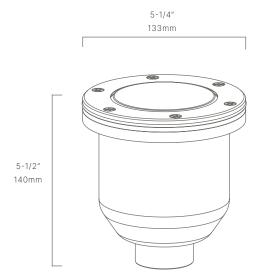

#### CONFIGURATOR:

| FIXTURE DIMENSIONS | D5-1/4" x H5-1/2"                  |
|--------------------|------------------------------------|
| LIGHT SOURCE       | Included LED Module                |
| COLOR TEMPERATURES | 2700K, 3000K                       |
| WATTAGES           | 9W                                 |
| CRI (RA)           | 80 CRI                             |
| VOLTAGE            | 12V                                |
| DELIVERED LUMENS   | 527Im (3000K)                      |
| DIMMABLE           | Yes, Dim to <10% via Transformer   |
| DRIVER             | Yes, 12V Integral Constant Current |
| TRANSFORMER        | 12V AC/DC (Supplied by others)     |
| MOUNT              | Included Copper Housing            |
| ACCESSORIES        | Yes, Not Included                  |
| OPTICS             | Yes, Included 20°, 40° & 60°       |
| FINISH             | Included Natural Brass             |
| MATERIAL           | Brass & Copper                     |
| WIRE LENGTH        | 24"                                |
| LOCATION           | Interior & Exterior Wet            |
| CERTIFICATIONS     | UL, IP66, IP67, IC, Drive Over     |