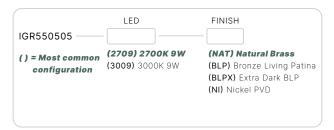

#### IGR550505

The Lighthaus is a high-output, low-energy LED ingrade well light that features unmatched aiming ability. The quality of materials, and workmanship of this device are impressive, as is the performance.

#### CONFIGURATOR:

| FIXTURE DIMENSIONS | D5-1/4" x H5-1/2"                  |
|--------------------|------------------------------------|
| LIGHT SOURCE       | Included LED Module                |
| COLOR TEMPERATURES | 2700K, 3000K                       |
| WATTAGES           | 9W                                 |
| CRI (RA)           | 80 CRI                             |
| VOLTAGE            | 12V                                |
| DELIVERED LUMENS   | 527Im (3000K)                      |
| DIMMABLE           | Yes, Dim to <10% via Transformer   |
| DRIVER             | Yes, 12V Integral Constant Current |
| TRANSFORMER        | 12V AC/DC (Supplied by others)     |
| MOUNT              | Included Copper Housing            |
| ACCESSORIES        | Yes, Not Included                  |
| OPTICS             | Yes, Included 20°, 40° & 60°       |
| FINISH             | Included Natural Brass             |
| MATERIAL           | Brass & Copper                     |
| WIRE LENGTH        | 24"                                |
| LOCATION           | Interior & Exterior Wet            |
| CERTIFICATIONS     | UL, IP66, IP67, IC, Drive Over     |

#### AVAILABLE FINISHES:

NAT Natural Brass

Bronze Living Patina

BLPX Extra Dark Bronze Living Patina

NI Nickel PVD

P. 760.931.2910

O. 2742 Loker Ave. W Carlsbad CA 92010